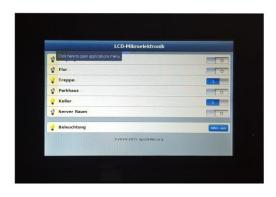

## Homeserver (3.5" - 10" TFT)

Customizable housing including TFT with capacitive touch and full glass front lens. Modular solution to drive the TFT with HDMI or RGB interface with a board of your choice.